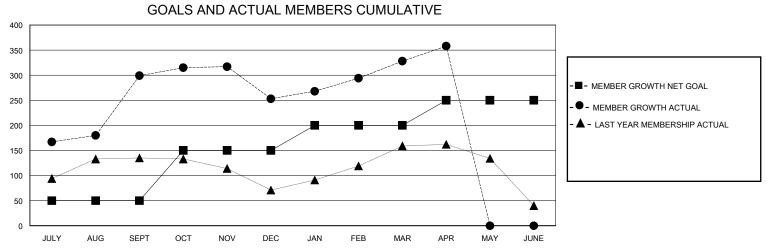

## District 317 B

Results as of: 4/30/2024

| GMT:                  |               | GMT CA    |               |                       |                       |                         |                                                    |  |
|-----------------------|---------------|-----------|---------------|-----------------------|-----------------------|-------------------------|----------------------------------------------------|--|
|                       | Club          | s         |               | Members               |                       |                         |                                                    |  |
| RESULTS FOR 2023-2024 |               |           |               | RESULTS FOR 2023-2024 |                       |                         |                                                    |  |
| QUARTER               | NEW CLUB GOAL | NEW CLUBS | DROPPED CLUBS | QUARTER MEMB          | ER GROWTH NET<br>GOAL | MEMBER GROWTH<br>ACTUAL | DROPPED<br>MEMBERS ACTUAL<br>(including transfers) |  |
| JULY/AUG/SEPT         | 5             | 6         | 0             | JULY/AUG/SEPT         | 50                    | 371                     | 65                                                 |  |
| OCT/NOV/DEC           | 0             | 2         | 2             | OCT/NOV/DEC           | 100                   | 85                      | 129                                                |  |
| JAN/FEB/MAR           | 5             | 1         | 1             | JAN/FEB/MAR           | 50                    | 150                     | 57                                                 |  |
| APR/MAY/JUNE          | 0             | 0         | 0             | APR/MAY/JUNE          | 50                    | 87                      | 56                                                 |  |